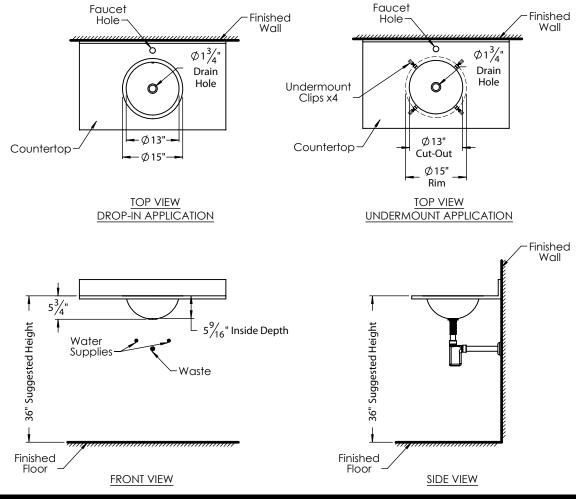

18

DROP-IN

LAVATORY

UNDERMOUNT LAVATORY

## PRODUCT MEASUREMENTS

- Diameter: 15"
- Height: 5.5"
- Inside Bowl Depth: 5.56"

## **ROUGHING-IN DIMENSIONS**

Please Note: All drawings contain the necessary measurements which are subject to standard industry tolerances. They are stated in inches and are non-binding. Exact measurements, in particular for customized installation scenarios, can only be taken from the finished product.